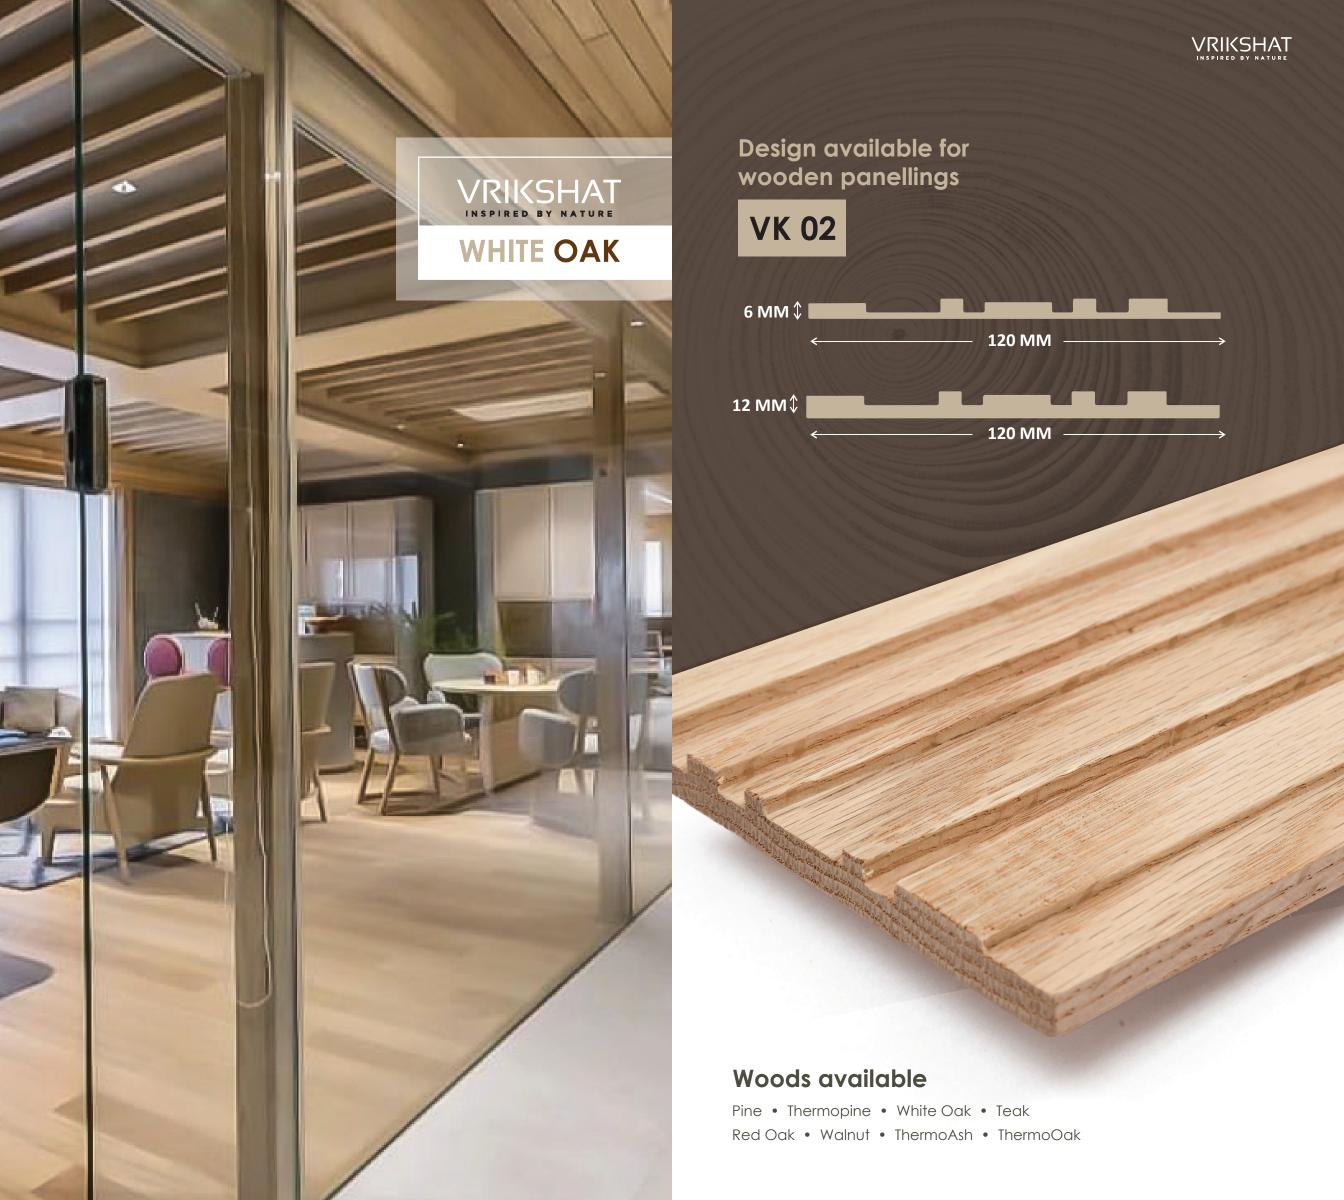

## **Applications**

Design available for wooden panellings

VK 07

12 MM↓ ← 120 MM → →

#### Woods available

Pine • Thermopine • White Oak • Teak
Red Oak • Walnut • ThermoAsh • ThermoOak