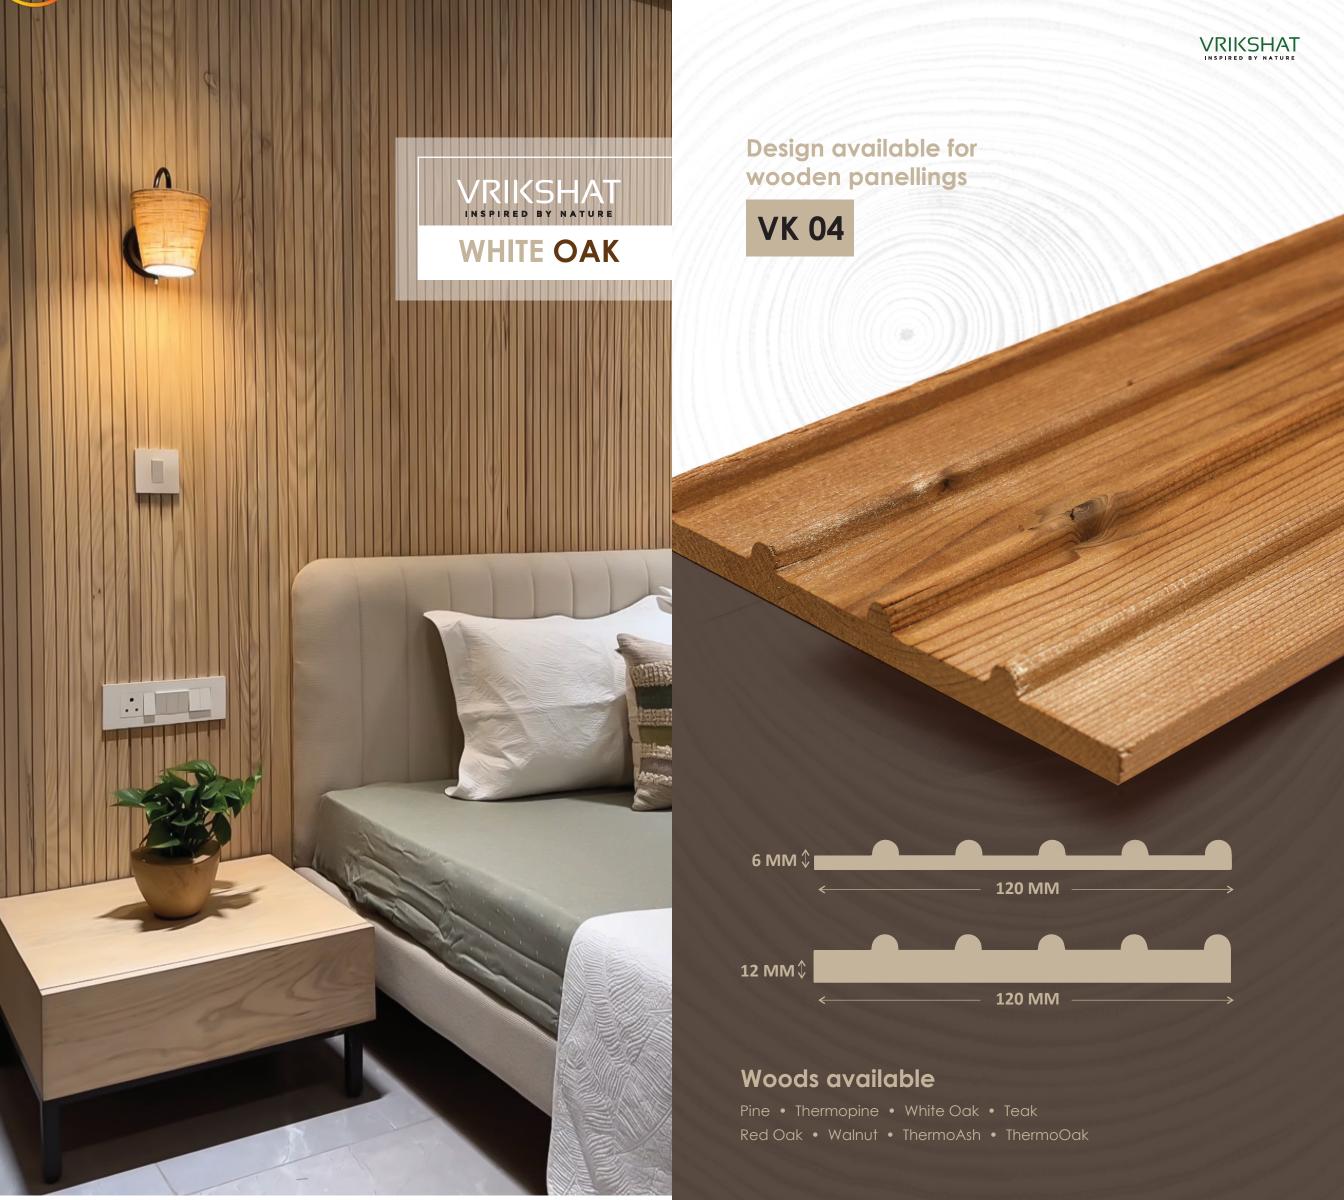

## **Applications**

Design available for wooden panellings

VK 07

12 MM↓ ← 120 MM → →

#### Woods available

Pine • Thermopine • White Oak • Teak
Red Oak • Walnut • ThermoAsh • ThermoOak