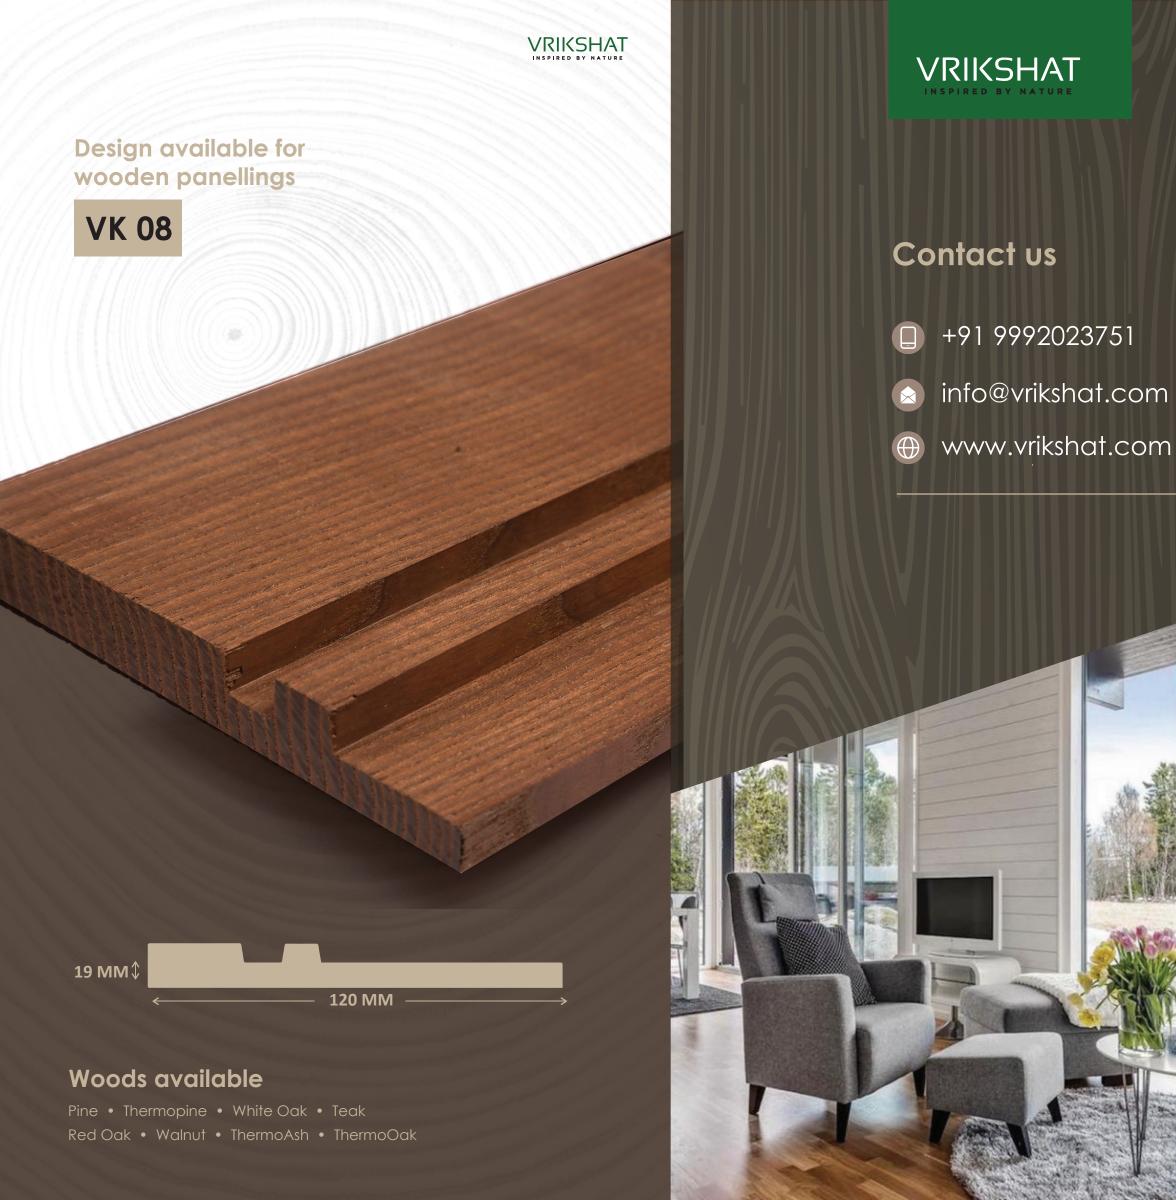

## **Applications**

Design available for wooden panellings

VK 07

12 MM↓ ← 120 MM → →

#### Woods available

Pine • Thermopine • White Oak • Teak
Red Oak • Walnut • ThermoAsh • ThermoOak