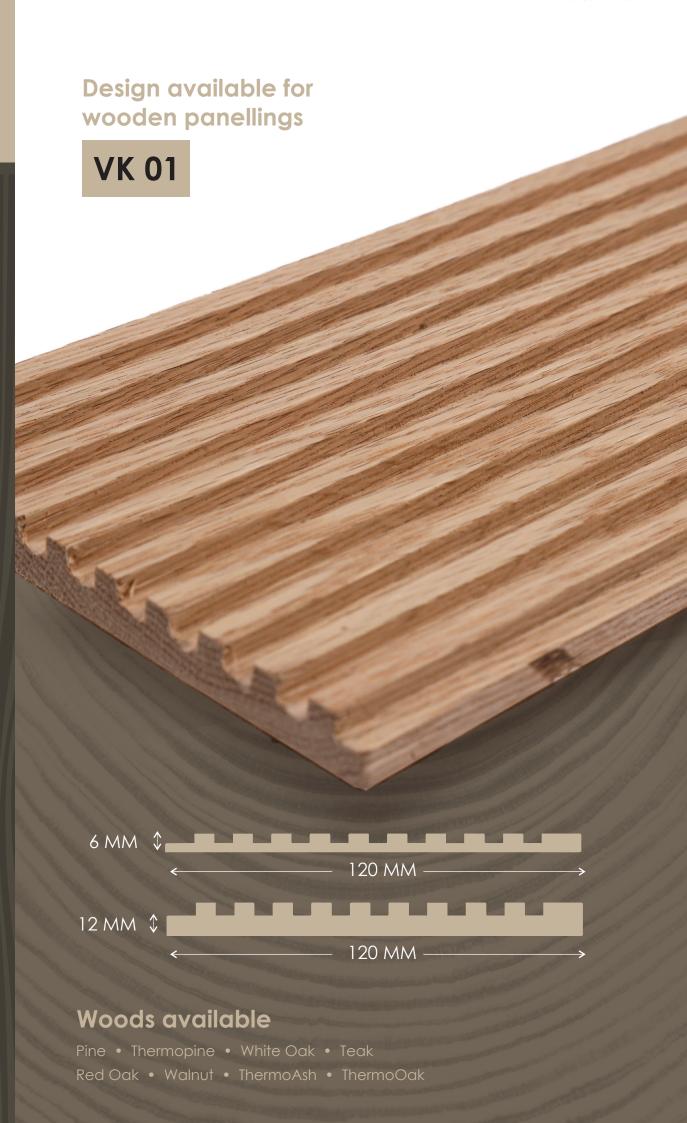

## **Applications**

Design available for wooden panellings

VK 07

12 MM↓ ← 120 MM → →

#### Woods available

Pine • Thermopine • White Oak • Teak
Red Oak • Walnut • ThermoAsh • ThermoOak