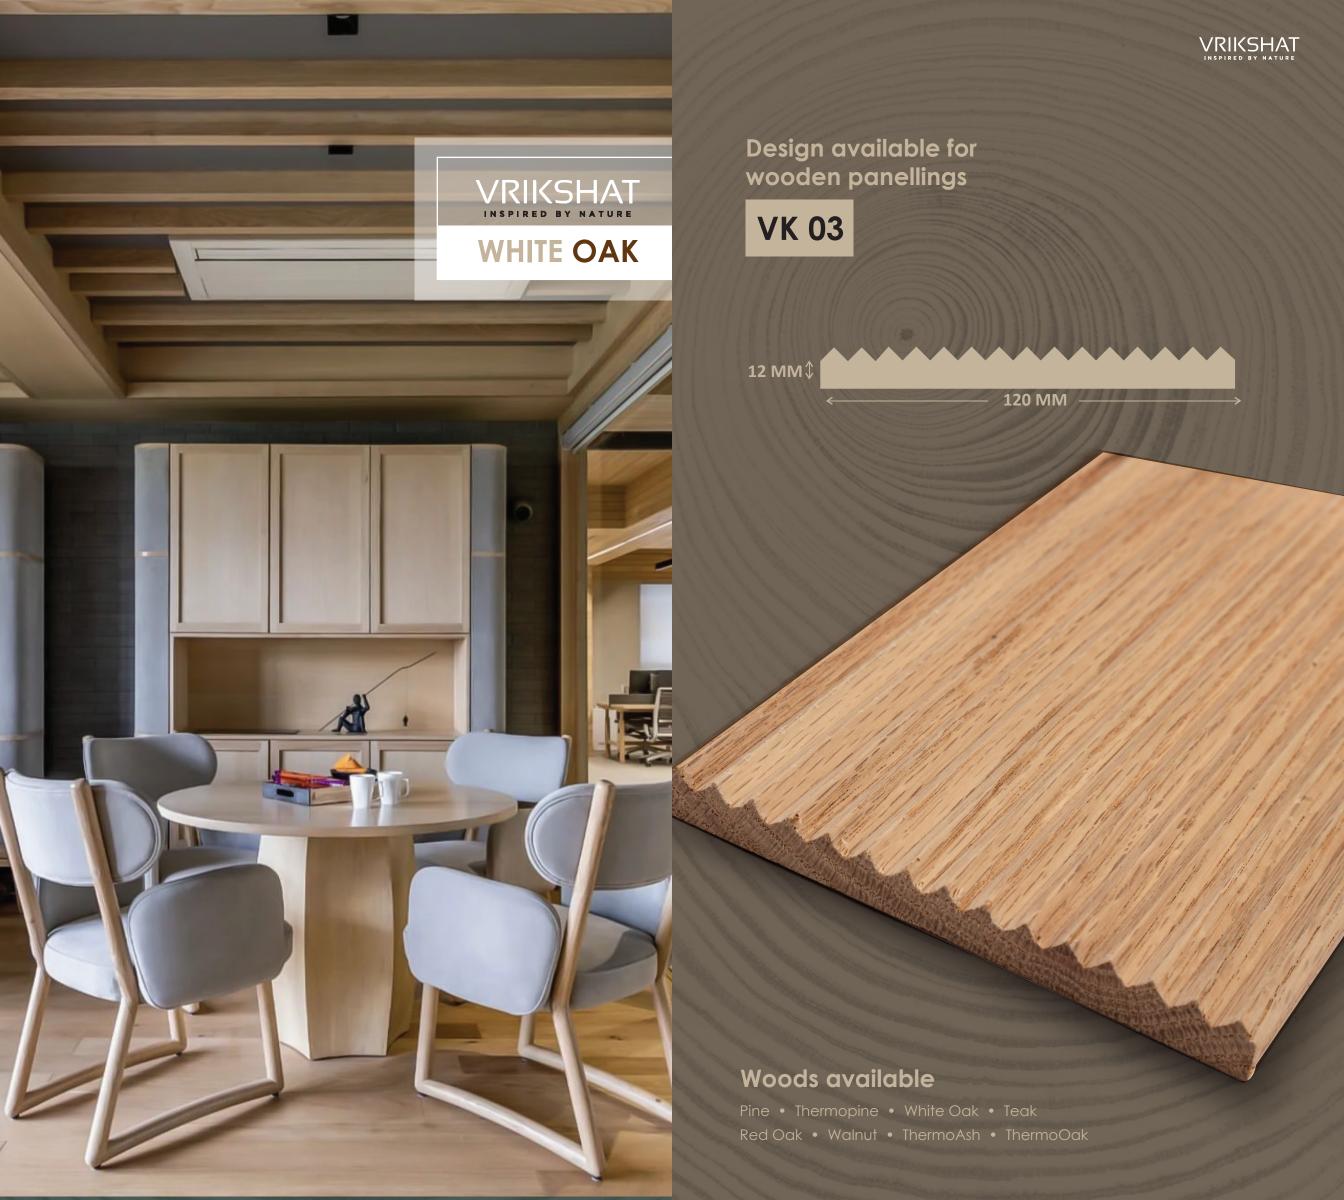

## **Applications**

Design available for wooden panellings

VK 07

12 MM↓ ← 120 MM → →

#### Woods available

Pine • Thermopine • White Oak • Teak
Red Oak • Walnut • ThermoAsh • ThermoOak