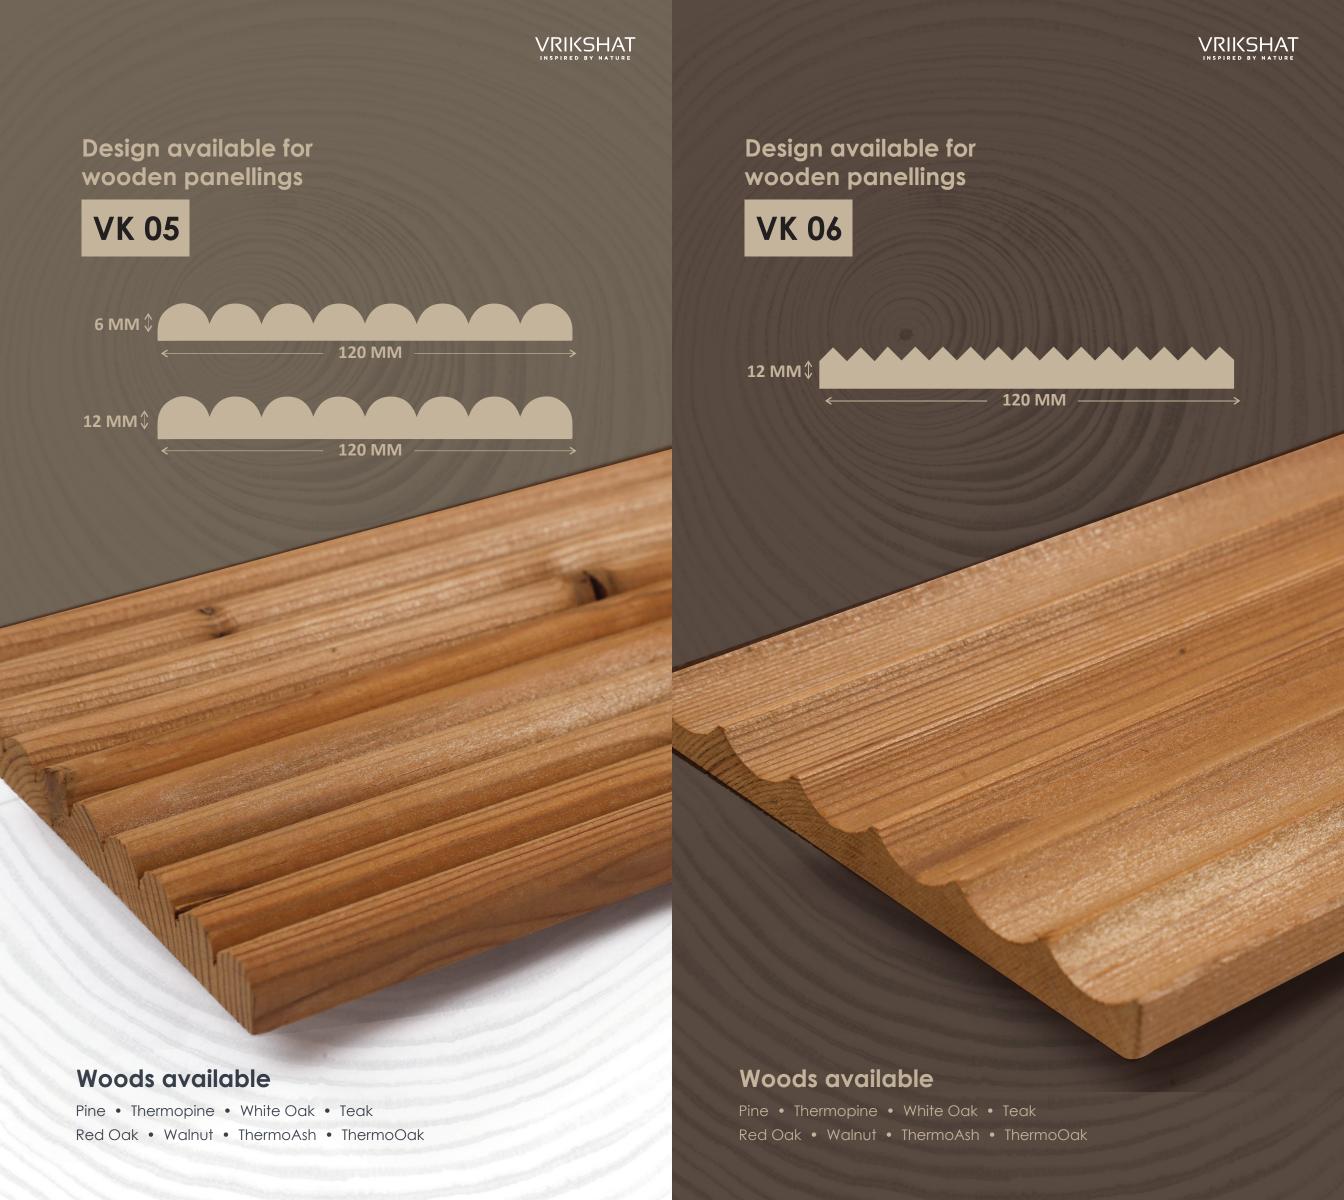

## **Applications**

Design available for wooden panellings

VK 07

12 MM↓ ← 120 MM → →

#### Woods available

Pine • Thermopine • White Oak • Teak
Red Oak • Walnut • ThermoAsh • ThermoOak